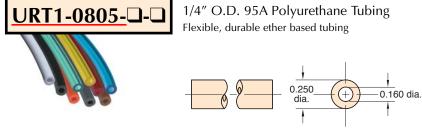

Working Range: 0 to 105 psig at 100°F Maximum 120°F

Static Burst Pressure: Over 440 psig at 75°F

Color: Solid: Black

Translucent: Blue, clear, green, red Lengths Available: 50' and 500'

Bend Radius: 7/8"

0.245 dia. Note: Designed for use with push-in fittings.

# Note:

Specify color on order, and use full product number (including code letters for color) as shown in Price List. If no color is specified, clear will be furnished.