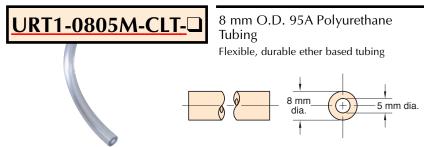

Static Burst Pressure. Over 10

Color: Clear

Lengths Available: 50' and 500'

Bend Radius: 3/4"

Note: Designed for use with push-in fittings.

3/8" O.D. 95A Polyurethane Tubing Flexible, durable ether based tubing

Working Range: 0 to 105 psig at 100°F Maximum 120°F

Static Burst Pressure: Over 440 psig at 75°F

Color: Solid: Black

Translucent: Blue, clear, green, red Lengths Available: 50' and 500'

Bend Radius: 7/8"

0.245 dia. Note: Designed for use with push-in fittings.