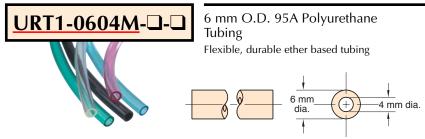

Color: Solid: Black, gray, orange, red, white Translucent: Blue, clear, green, red, yellow

Lengths Available: 50' and 500'

Bend Radius: 1/2"

Note: Designed for use with push-in fittings.

# Note

Specify color on order, and use full product number (including code letters for color) as shown in Price List. If no color is specified, clear will be furnished.

Working Range: 0 to 105 psig at 100°F Maximum 120°F Static Burst Pressure: Over 465 psig at 75°F