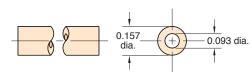

Static Burst Pressure. Over 10

Color: Clear

Lengths Available: 50' and 500'

Bend Radius: 3/4"

Note: Designed for use with push-in fittings.

3/8" O.D. 95A Polyurethane Tubing Flexible, durable ether based tubing