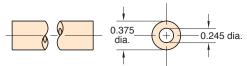

Working Range: 0 to 105 psig at 100°F Maximum 120°F

Static Burst Pressure: Over 440 psig at 75°F

Color: Solid: Black

Translucent: Blue, clear, green, red Lengths Available: 50' and 500'

Bend Radius: 7/8"

0.245 dia. Note: Designed for use with push-in fittings.